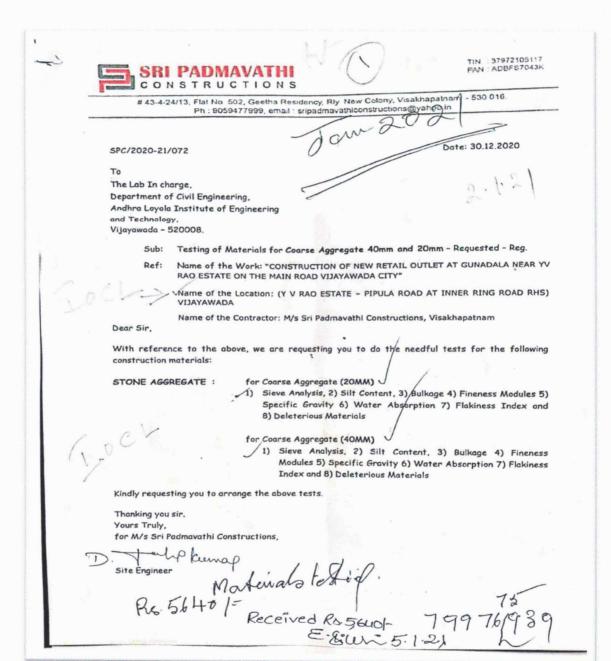

e Ramesh Hospital, VIJAYAWADA

Sir.

Sub - Construction of Zonal Office Building with Laboratory Facility for A.P Pollution Control Board at Vijayawadaof Krishna District - Testing of Cubes - Request -Reg

Ref - MD/LS/TW-II/119/2020-21, Date: 27.07.2020.

I am here with sending two sets of the 6 samples for each set of VRCC M30 Design Mix cubes for BASEMENT 2 RETAINING WALL ( gird : A-K/1-10) laid on 12-05-2021. We request you to please test the samples for 7 days and 28 days and send us the test

Yours Sincerely,

37 AABCE 6429 R124 ELIXIR MET FURM APSPHOLITH: VIJAYAWADA

MOHRA LOYOLA INSTITUTE OF ENGINEERING & TECHNOLOGY VIJAYAWADA-520008.

OF ENGINE CONTROL OF ENGINEERS OF ENGINEERS

Approved by AICTE, New Delhi and Affiliated to JNTUK-Kakinada

An ISO 9001: 2015 Certified Institution





Approved by AICTE, New Delhi and Affiliated to JNTUK-Kakinada

An ISO 9001: 2015 Certified Institution

Vijayawada, 22-07-2020.

#### TEST REPORT BY DEPARTMENT OF CIVIL ENGINEERING

Test conducted at

Test conducted for

Geotechnical Laboratory

PIDUGURALLA MUNICIPALITY,

PIDUGURALLA, GUNTUR DISTRICT.

Reference Description

LAYING OF RAW WATER PIPE LINE FROM

BUGGAVAGU TO PIDUGURALLA

LETTER NO NIL Dated:11-7-2020

PIT NO -1

CHAINAGE (37.04KM)

Depth of collection

1.0M

Grain size analysis [IS:2720(part-4)

|      |                      |                         | pit-1 sample -     | 1                | the partition