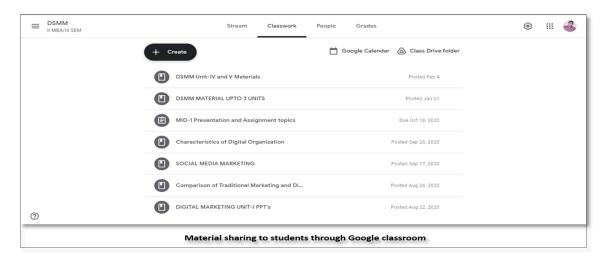

## DEPARTMENT OF MASTER OF BUSINESS ADMINISTRATION USAGE OF LEARNING MANAGEMENT SYSTEM

FACULTY NAME: Dr. SUBBA RAYUDU THUNGA

LMS TOOL: GOOGLE CLASS ROOM

Approved by AICTE, New Delhi and Affiliated to JNTU Kakinada

## FACULTY NAME: Dr. N. JANARDHANA RAO LMS TOOL: GOOGLE CLASS ROOM

Approved by AICTE, New Delhi and Affiliated to JNTU Kakinada

Accredited by NAAC & An ISO 9001: 2015 Certified Institution:: EAMCET / ICET CODE: ALIT

# FACULTY NAME: Mrs. V. NAGA LAKSHMI LMS TOOL: GOOGLE CLASS ROOM

Approved by AICTE, New Delhi and Affiliated to JNTU Kakinada

Accredited by NAAC & An ISO 9001: 2015 Certified Institution:: EAMCET/ICET CODE: ALIT

FACULTY NAME: Mr. RAJESH PASALA LMS TOOL: GOOGLE CLASS ROOM

Approved by AICTE, New Delhi and Affiliated to JNTU Kakinada
Accredited by NAAC & An ISO 9001: 2015 Certified Institution:: EAMCET/ICET CODE: ALIT

FACULTY NAME: Mrs. LAVANYA P B LMS TOOL NAME: GOOGLE CLASS ROOM

Approved by AICTE, New Delhi and Affiliated to JNTU Kakinada

Accredited by NAAC & An ISO 9001: 2015 Certified Institution:: EAMCET / ICET CODE: ALIT

FACULTY NAME: Mr. U. GANGADHARA RAO LMS TOOLNAME: GOOGLE CLASS ROOM