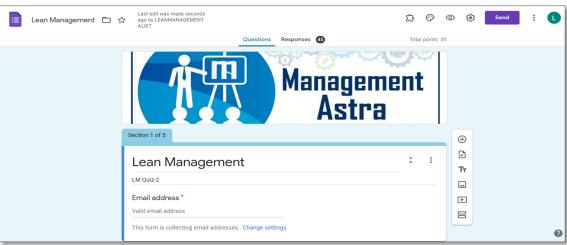

FACULTY NAME: Mrs. LAVANYA P B LMS TOOL NAME: GOOGLE CLASS ROOM

Approved by AICTE, New Delhi and Affiliated to JNTU Kakinada

Accredited by NAAC & An ISO 9001: 2015 Certified Institution:: EAMCET / ICET CODE: ALIT