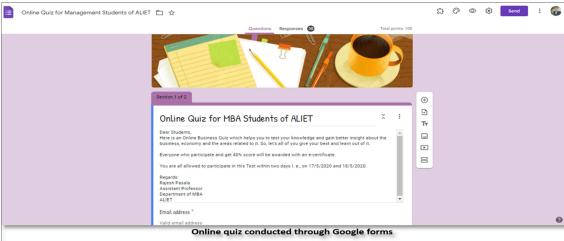

FACULTY NAME: Mr. RAJESH PASALA LMS TOOL: GOOGLE CLASS ROOM

Approved by AICTE, New Delhi and Affiliated to JNTU Kakinada
Accredited by NAAC & An ISO 9001: 2015 Certified Institution:: EAMCET/ICET CODE: ALIT