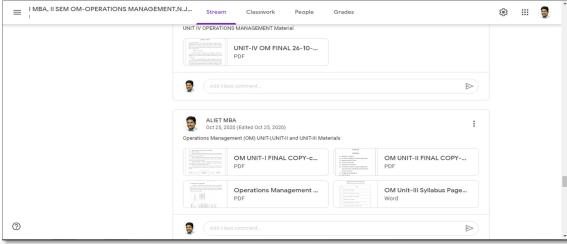

## FACULTY NAME: Dr. N. JANARDHANA RAO LMS TOOL: GOOGLE CLASS ROOM

Approved by AICTE, New Delhi and Affiliated to JNTU Kakinada

Accredited by NAAC & An ISO 9001: 2015 Certified Institution:: EAMCET / ICET CODE: ALIT