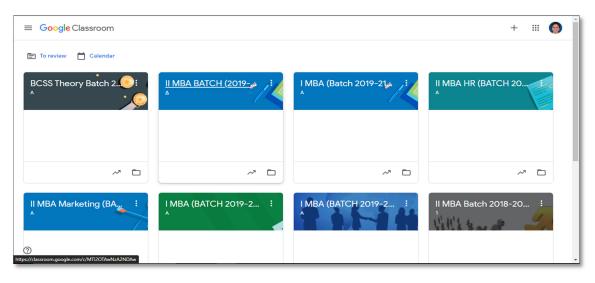

## DEPARTMENT OF MASTER OF BUSINESS ADMINISTRATION USAGE OF LEARNING MANAGEMENT SYSTEM

FACULTY NAME: Dr. SUBBA RAYUDU THUNGA

LMS TOOL: GOOGLE CLASS ROOM

Approved by AICTE, New Delhi and Affiliated to JNTU Kakinada