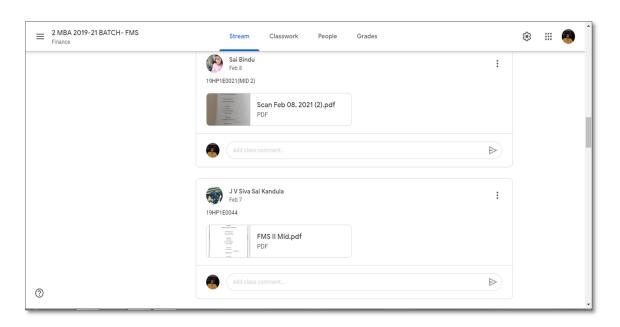

## FACULTY NAME: Dr. N. JANARDHANA RAO LMS TOOL: GOOGLE CLASS ROOM

Approved by AICTE, New Delhi and Affiliated to JNTU Kakinada

Accredited by NAAC & An ISO 9001: 2015 Certified Institution:: EAMCET / ICET CODE: ALIT