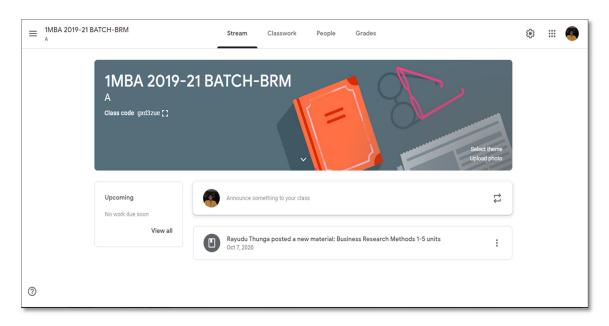

## DEPARTMENT OF MASTER OF BUSINESS ADMINISTRATION USAGE OF LEARNING MANAGEMENT SYSTEM

FACULTY NAME: Dr. SUBBA RAYUDU THUNGA

LMS TOOL: GOOGLE CLASS ROOM

Approved by AICTE, New Delhi and Affiliated to JNTU Kakinada