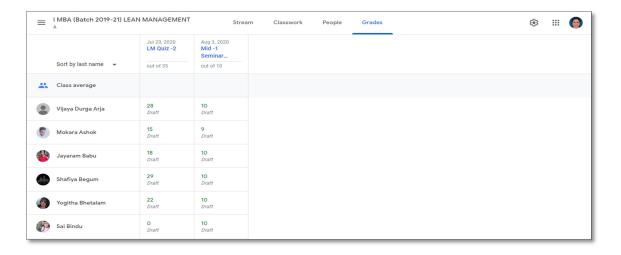

FACULTY NAME: Mrs. LAVANYA P B LMS TOOL NAME: GOOGLE CLASS ROOM

Approved by AICTE, New Delhi and Affiliated to JNTU Kakinada

Accredited by NAAC & An ISO 9001: 2015 Certified Institution:: EAMCET / ICET CODE: ALIT