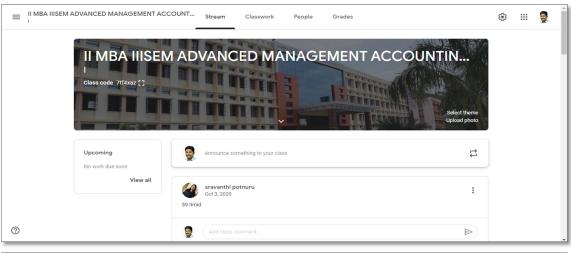

# FACULTY NAME: Mrs. V. NAGA LAKSHMI LMS TOOL: GOOGLE CLASS ROOM

Approved by AICTE, New Delhi and Affiliated to JNTU Kakinada

Accredited by NAAC & An ISO 9001: 2015 Certified Institution:: EAMCET/ICET CODE: ALIT