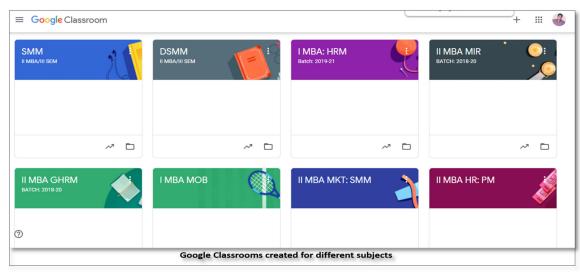

## DEPARTMENT OF MASTER OF BUSINESS ADMINISTRATION USAGE OF LEARNING MANAGEMENT SYSTEM

FACULTY NAME: Dr. SUBBA RAYUDU THUNGA

LMS TOOL: GOOGLE CLASS ROOM

Approved by AICTE, New Delhi and Affiliated to JNTU Kakinada

## FACULTY NAME: Dr. N. JANARDHANA RAO LMS TOOL: GOOGLE CLASS ROOM

Approved by AICTE, New Delhi and Affiliated to JNTU Kakinada

Accredited by NAAC & An ISO 9001: 2015 Certified Institution:: EAMCET / ICET CODE: ALIT

# FACULTY NAME: Mrs. V. NAGA LAKSHMI LMS TOOL: GOOGLE CLASS ROOM

Approved by AICTE, New Delhi and Affiliated to JNTU Kakinada

Accredited by NAAC & An ISO 9001: 2015 Certified Institution:: EAMCET/ICET CODE: ALIT

FACULTY NAME: Mr. RAJESH PASALA LMS TOOL: GOOGLE CLASS ROOM

Approved by AICTE, New Delhi and Affiliated to JNTU Kakinada
Accredited by NAAC & An ISO 9001: 2015 Certified Institution:: EAMCET/ICET CODE: ALIT

FACULTY NAME: Mrs. LAVANYA P B LMS TOOL NAME: GOOGLE CLASS ROOM

Approved by AICTE, New Delhi and Affiliated to JNTU Kakinada

Accredited by NAAC & An ISO 9001: 2015 Certified Institution:: EAMCET / ICET CODE: ALIT

FACULTY NAME: Mr. U. GANGADHARA RAO LMS TOOLNAME: GOOGLE CLASS ROOM