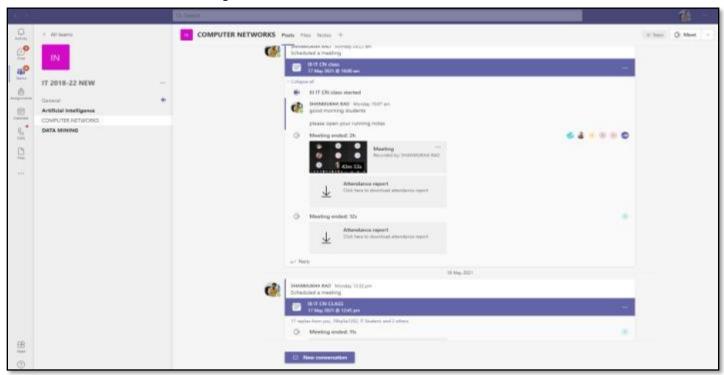

### Online class recordings

Approved by AICTE, New Delhi and Affiliated to JNTU Kakinada

Student and Faculty discussions

• Class wise attendance reports

Approved by AICTE, New Delhi and Affiliated to JNTU Kakinada