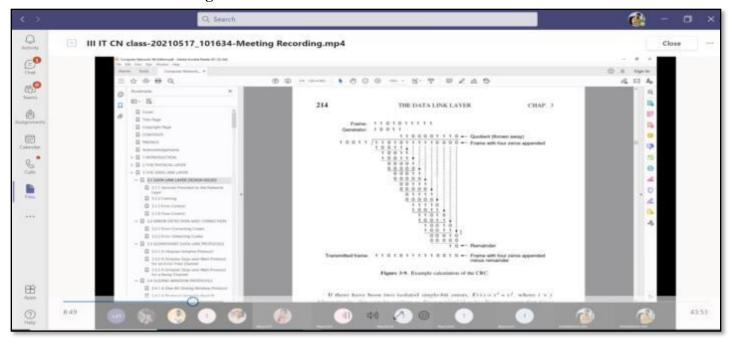

### Online class recordings

Approved by AICTE, New Delhi and Affiliated to JNTU Kakinada

Student and Faculty discussions

• Class wise attendance reports

Approved by AICTE, New Delhi and Affiliated to JNTU Kakinada