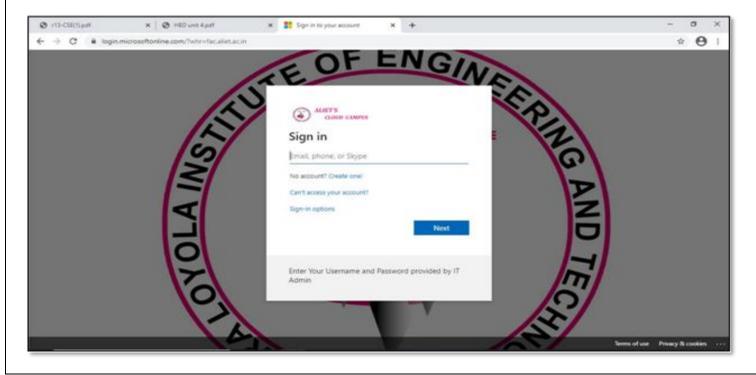

#### ALIET CLOUD CAMPUS-MICROSOFT TEAMS

ALIETC LOUD CAMPUS web interface: https://login.microsoftonline.com/?whr=fac.aliet.ac.in

Approved by AICTE, New Delhi and Affiliated to JNTU Kakinada

FACULTY: Dr.V. SHANMUKHA RAO LMS TOOL: MICROSOFT TEAMS