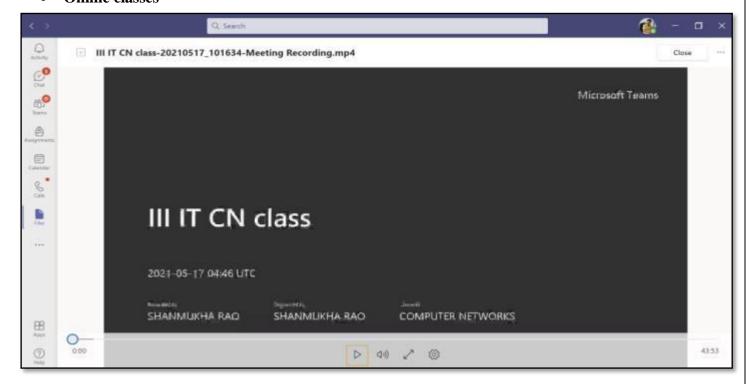

### Online classes

### Online class recordings

Approved by AICTE, New Delhi and Affiliated to JNTU Kakinada

Student and Faculty discussions

• Class wise attendance reports

Approved by AICTE, New Delhi and Affiliated to JNTU Kakinada