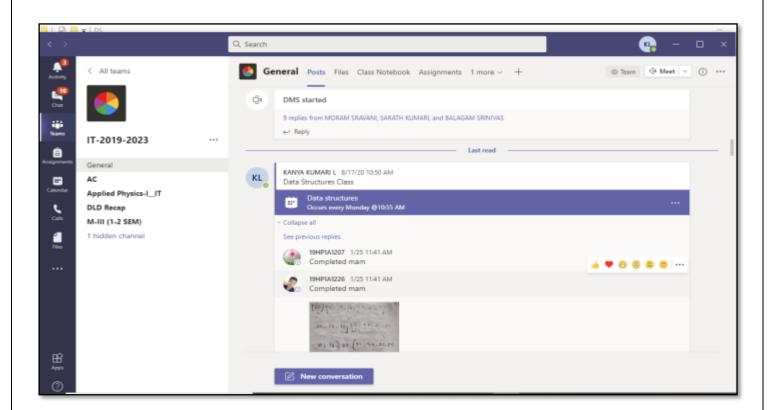

Accredited by NAAC & An ISO 9001: 2015 Certified Institution:: EAMCET / ICET CODE: ALIT

FACULTY: Mrs L. KANYA KUMARI LMS TOOL: MICROSOFT TEAMS

• In class assignments:

Approved by AICTE, New Delhi and Affiliated to JNTU Kakinada