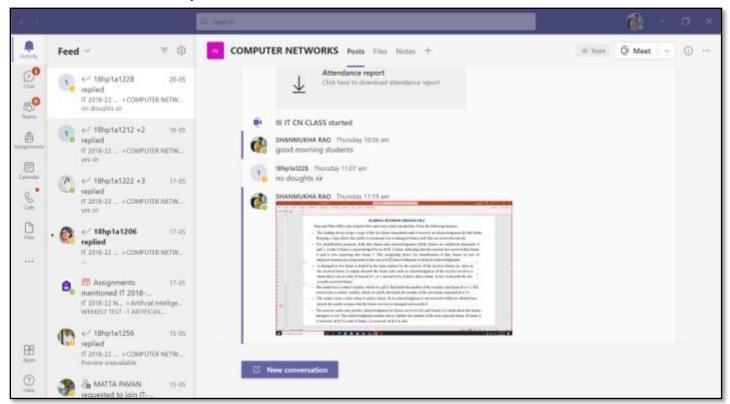

### Online classes

### Online class recordings

Approved by AICTE, New Delhi and Affiliated to JNTU Kakinada

Student and Faculty discussions

• Class wise attendance reports

Approved by AICTE, New Delhi and Affiliated to JNTU Kakinada