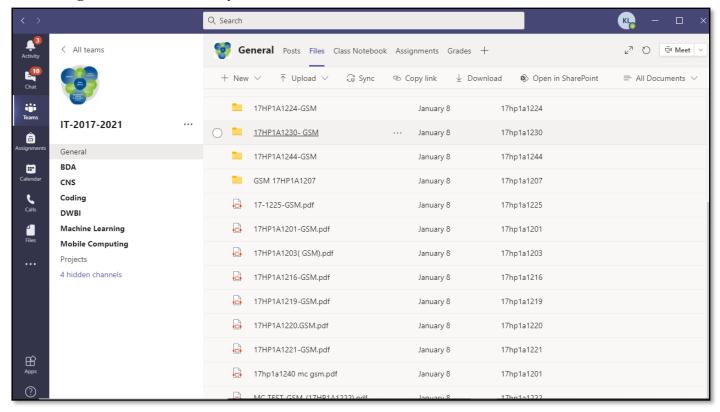

y AICTE, New Delhi and Affiliated to JNTU Kakinada





Student and Faculty discussions



• Class wise attendance reports





Approved by AICTE, New Delhi and Affiliated to JNTU Kakinada

Accredited by NAAC & An ISO 9001: 2015 Certified Institution:: EAMCET / ICET CODE: ALIT





FACULTY: Mrs L. KANYA KUMARI LMS TOOL: MICROSOFT TEAMS



• In class assignments:





Approved by AICTE, New Delhi and Affiliated to JNTU Kakinada

Accredited by NAAC & An ISO 9001: 2015 Certified Institution:: EAMCET / ICET CODE: ALIT





## Online Proctoring exam



## • Course Handouts through Microsoft teams





Approved by AICTE, New Delhi and Affiliated to JNTU Kakinada





Accredited by NAAC & An ISO 9001: 2015 Certified Institution:: EAMCET / ICET CODE: ALIT

## • Assignment submissions by students