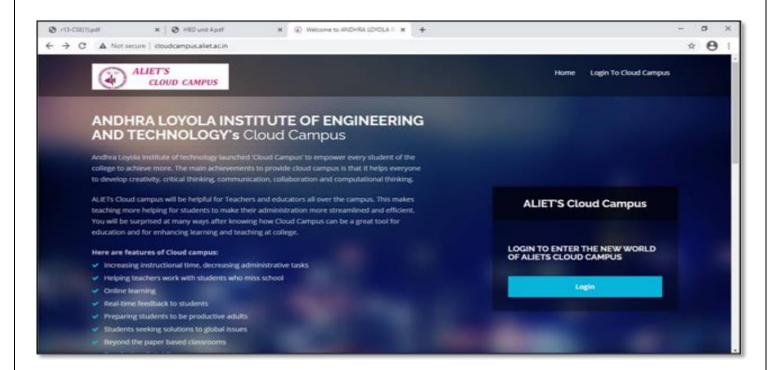

#### ALIET CLOUD CAMPUS-MICROSOFT TEAMS

ALIETC LOUD CAMPUS web interface: https://login.microsoftonline.com/?whr=fac.aliet.ac.in

Approved by AICTE, New Delhi and Affiliated to JNTU Kakinada

FACULTY: Dr.V. SHANMUKHA RAO LMS TOOL: MICROSOFT TEAMS