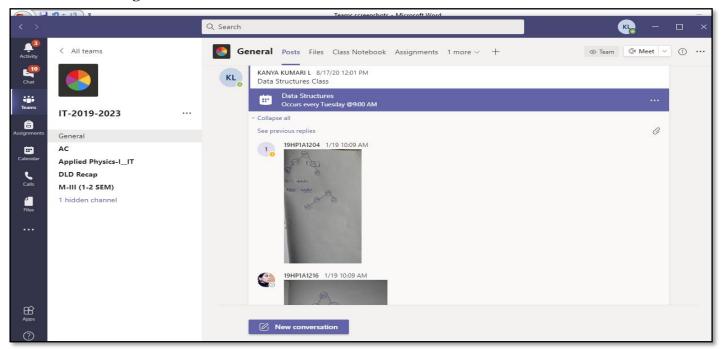

Accredited by NAAC & An ISO 9001: 2015 Certified Institution:: EAMCET / ICET CODE: ALIT

FACULTY: Mrs L. KANYA KUMARI LMS TOOL: MICROSOFT TEAMS

• In class assignments:

Approved by AICTE, New Delhi and Affiliated to JNTU Kakinada