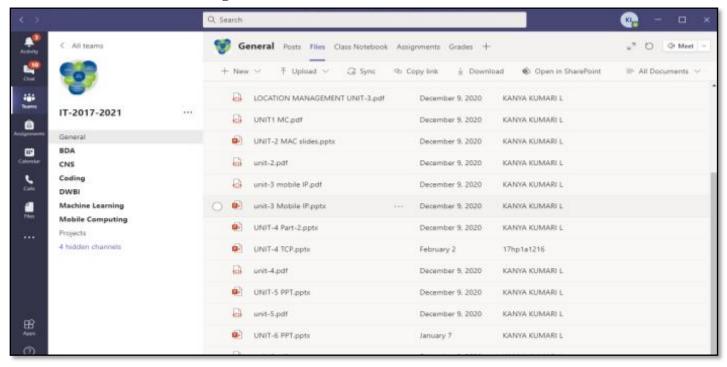

## • Course Handouts through Microsoft teams

Approved by AICTE, New Delhi and Affiliated to JNTU Kakinada

Accredited by NAAC & An ISO 9001: 2015 Certified Institution:: EAMCET / ICET CODE: ALIT