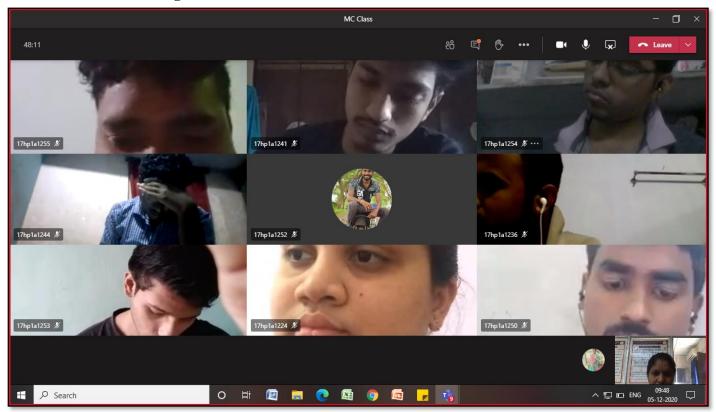

ps://login.microsoftonline.com/?whr=fac.aliet.ac.in







Approved by AICTE, New Delhi and Affiliated to JNTU Kakinada







FACULTY: Dr.V. SHANMUKHA RAO LMS TOOL: MICROSOFT TEAMS

### Online classes



### Online class recordings





Approved by AICTE, New Delhi and Affiliated to JNTU Kakinada





Student and Faculty discussions



• Class wise attendance reports





Approved by AICTE, New Delhi and Affiliated to JNTU Kakinada

Accredited by NAAC & An ISO 9001: 2015 Certified Institution:: EAMCET / ICET CODE: ALIT





FACULTY: Mrs L. KANYA KUMARI LMS TOOL: MICROSOFT TEAMS



• In class assignments:





Approved by AICTE, New Delhi and Affiliated to JNTU Kakinada

Accredited by NAAC & An ISO 9001: 2015 Certified Institution:: EAMCET / ICET CODE: ALIT





## Online Proctoring exam



## • Course Handouts through Microsoft teams





Approved by AICTE, New Delhi and Affiliated to JNTU Kakinada





Accredited by NAAC & An ISO 9001: 2015 Certified Institution:: EAMCET / ICET CODE: ALIT

## • Assignment submissions by students