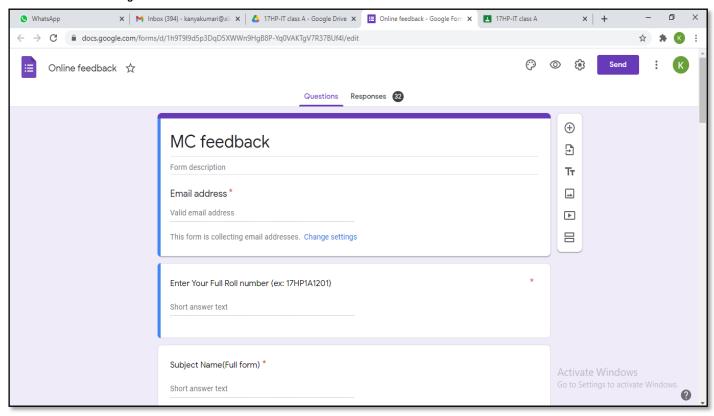

#### Online Subject Feedback

Approved by AICTE, New Delhi and Affiliated to JNTU Kakinada

Accredited by NAAC & An ISO 9001: 2015 Certified Institution:: EAMCET / ICET CODE: ALIT

FACULTY: T. V. MANIKANTA SAI RAM SUBJECT NAME: SRP, MACHINE LEARNING