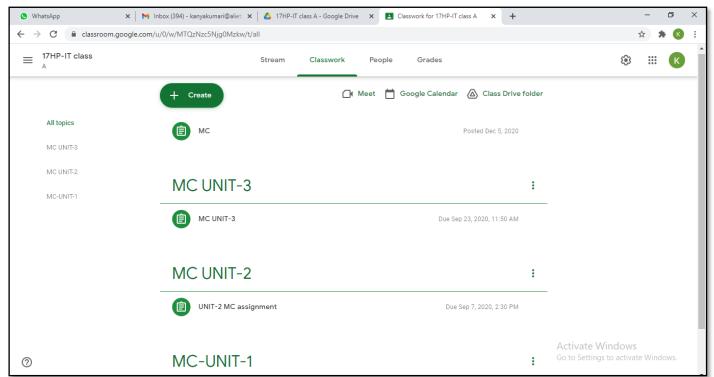

• Course Handouts through Google Classroom

### • Assignments

Approved by AICTE, New Delhi and Affiliated to JNTU Kakinada

Accredited by NAAC & An ISO 9001: 2015 Certified Institution:: EAMCET / ICET CODE: ALIT