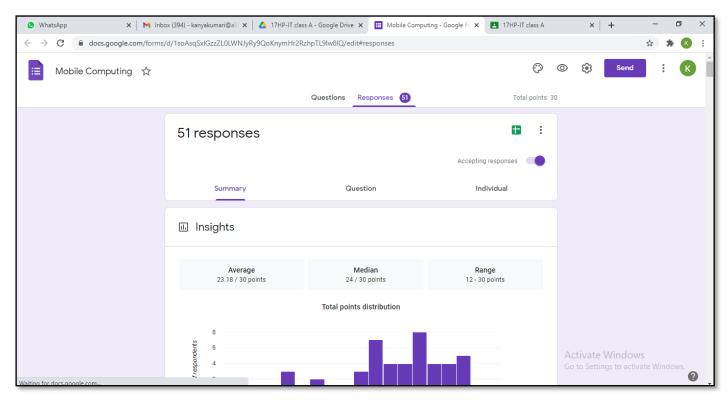

Approved by AICTE, New Delhi and Affiliated to JNTU Kakinada

Accredited by NAAC & An ISO 9001: 2015 Certified Institution:: EAMCET / ICET CODE: ALIT





### DEPARTMENT OF INFORMATION TECHNOLOGY

#### USAGE OF LEARNING MANAGEMENT SYSTEM

FACULTY: Mrs L. KANYA KUMARI LMS TOOL: GOOGLE CLASS ROOM







Approved by AICTE, New Delhi and Affiliated to JNTU Kakinada

Accredited by NAAC & An ISO 9001: 2015 Certified Institution:: EAMCET / ICET CODE: ALIT





• Course Handouts through Google Classroom



### • Assignments





Approved by AICTE, New Delhi and Affiliated to JNTU Kakinada

Accredited by NAAC & An ISO 9001: 2015 Certified Institution:: EAMCET / ICET CODE: ALIT





### Assignment Online Evaluation







Approved by AICTE, New Delhi and Affiliated to JNTU Kakinada

Accredited by NAAC & An ISO 9001: 2015 Certified Institution:: EAMCET / ICET CODE: ALIT





## • Online Quiz responses



#### Online Subject Feedback





Approved by AICTE, New Delhi and Affiliated to JNTU Kakinada

Accredited by NAAC & An ISO 9001: 2015 Certified Institution:: EAMCET / ICET CODE: ALIT





FACULTY: T. V. MANIKANTA SAI RAM SUBJECT NAME: SRP, MACHINE LEARNING







Approved by AICTE, New Delhi and Affiliated to JNTU Kakinada