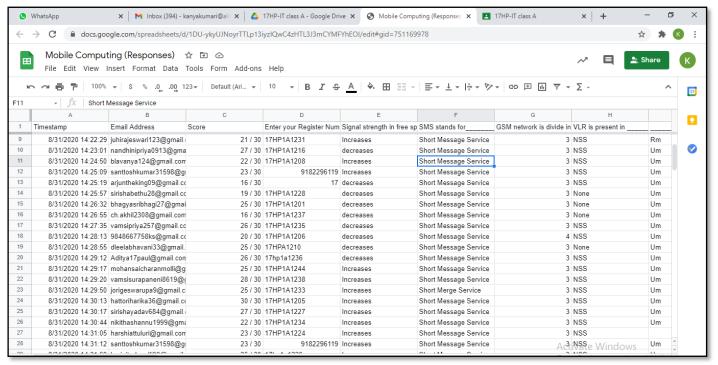

ified Institution:: EAMCET / ICET CODE: ALIT





### DEPARTMENT OF INFORMATION TECHNOLOGY

#### USAGE OF LEARNING MANAGEMENT SYSTEM

FACULTY: Mrs L. KANYA KUMARI LMS TOOL: GOOGLE CLASS ROOM







Approved by AICTE, New Delhi and Affiliated to JNTU Kakinada

Accredited by NAAC & An ISO 9001: 2015 Certified Institution:: EAMCET / ICET CODE: ALIT





• Course Handouts through Google Classroom



### • Assignments





Approved by AICTE, New Delhi and Affiliated to JNTU Kakinada

Accredited by NAAC & An ISO 9001: 2015 Certified Institution:: EAMCET / ICET CODE: ALIT





### Assignment Online Evaluation







Approved by AICTE, New Delhi and Affiliated to JNTU Kakinada

Accredited by NAAC & An ISO 9001: 2015 Certified Institution:: EAMCET / ICET CODE: ALIT





## • Online Quiz responses



#### Online Subject Feedback





Approved by AICTE, New Delhi and Affiliated to JNTU Kakinada

Accredited by NAAC & An ISO 9001: 2015 Certified Institution:: EAMCET / ICET CODE: ALIT





FACULTY: T. V. MANIKANTA SAI RAM SUBJECT NAME: SRP, MACHINE LEARNING







Approved by AICTE, New Delhi and Affiliated to JNTU Kakinada