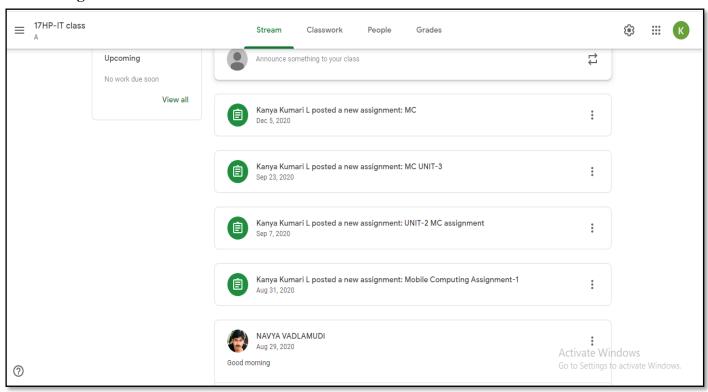

Approved by AICTE, New Delhi and Affiliated to JNTU Kakinada

Accredited by NAAC & An ISO 9001: 2015 Certified Institution:: EAMCET / ICET CODE: ALIT





### DEPARTMENT OF INFORMATION TECHNOLOGY

#### USAGE OF LEARNING MANAGEMENT SYSTEM

FACULTY: Mrs L. KANYA KUMARI LMS TOOL: GOOGLE CLASS ROOM







Approved by AICTE, New Delhi and Affiliated to JNTU Kakinada

Accredited by NAAC & An ISO 9001: 2015 Certified Institution:: EAMCET / ICET CODE: ALIT





• Course Handouts through Google Classroom



### • Assignments





Approved by AICTE, New Delhi and Affiliated to JNTU Kakinada

Accredited by NAAC & An ISO 9001: 2015 Certified Institution:: EAMCET / ICET CODE: ALIT





### Assignment Online Evaluation







Approved by AICTE, New Delhi and Affiliated to JNTU Kakinada

Accredited by NAAC & An ISO 9001: 2015 Certified Institution:: EAMCET / ICET CODE: ALIT





## • Online Quiz responses



#### Online Subject Feedback





Approved by AICTE, New Delhi and Affiliated to JNTU Kakinada

Accredited by NAAC & An ISO 9001: 2015 Certified Institution:: EAMCET / ICET CODE: ALIT





FACULTY: T. V. MANIKANTA SAI RAM SUBJECT NAME: SRP, MACHINE LEARNING







Approved by AICTE, New Delhi and Affiliated to JNTU Kakinada