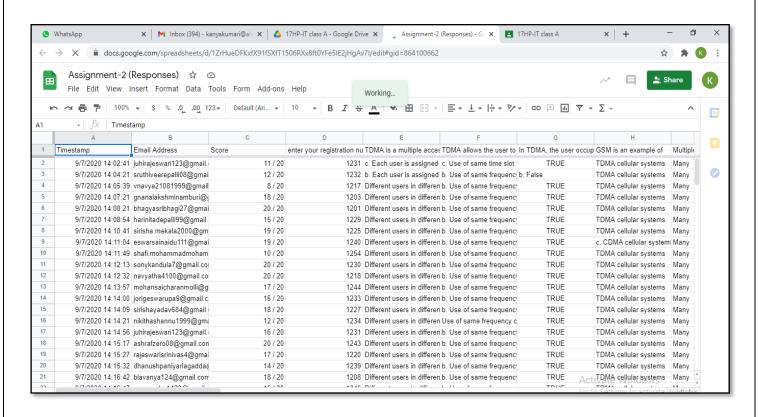

### • Assignments

Approved by AICTE, New Delhi and Affiliated to JNTU Kakinada

Accredited by NAAC & An ISO 9001: 2015 Certified Institution:: EAMCET / ICET CODE: ALIT

### Assignment Online Evaluation

Approved by AICTE, New Delhi and Affiliated to JNTU Kakinada

Accredited by NAAC & An ISO 9001: 2015 Certified Institution:: EAMCET / ICET CODE: ALIT