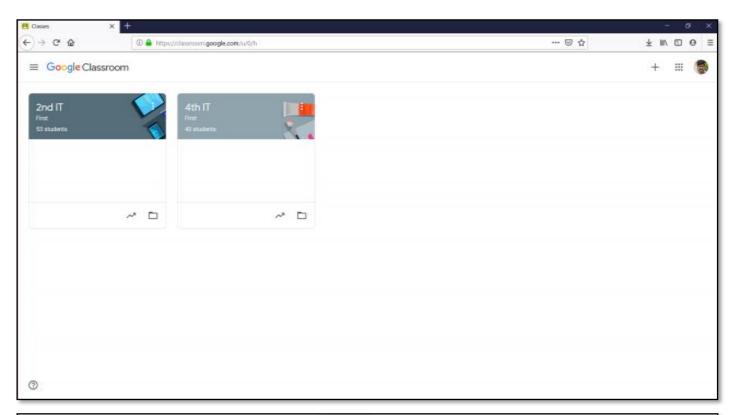

#### USAGE OF LEARNING MANAGEMENT SYSTEM

FACULTY: Mrs L. KANYA KUMARI LMS TOOL: GOOGLE CLASS ROOM

Approved by AICTE, New Delhi and Affiliated to JNTU Kakinada

Accredited by NAAC & An ISO 9001: 2015 Certified Institution:: EAMCET / ICET CODE: ALIT